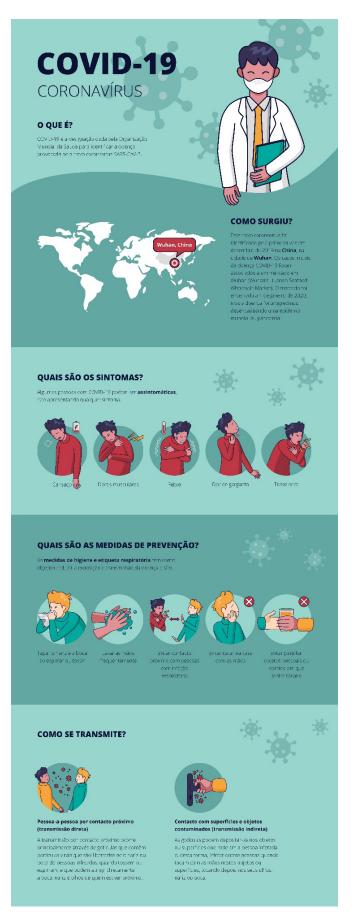

# 1 Introduction

This article, conducted within the framework of the research project "*Health Risk Communication: Design and Digital Communication of Official Public Health Sources to Guide Citizens in Pandemic Situations*" (HERIC 2D), funded by the Foundation for Science and Technology (FCT), investigates the contribution of infographics to more effective health risk communication. The necessity for this research arose from an issue identified in a preliminary analysis of the websites of the main public health institutions in Portugal – namely, the Directorate-General of Health (DGS) and the National Health Service (SNS), including SNS 24 – which revealed an excessive use of text during the Covid-19 pandemic (Figure 1). This overload compromised the clarity and accessibility of information, hindering citizen guidance.